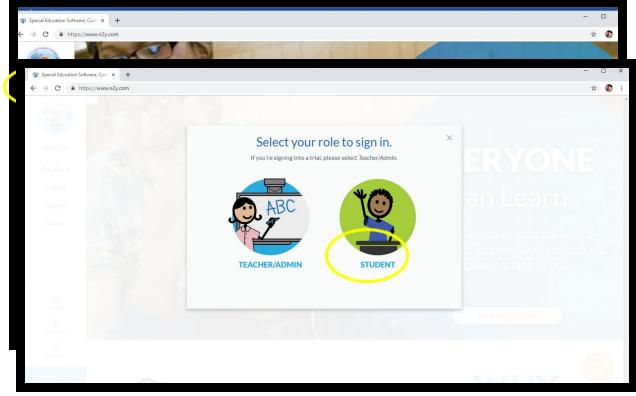

## Using Unique at Home: Student QR Code Login Process Your computer or device must have access to a camera to use the QR Code.

- 1. Go to the website <u>www.N2Y.com</u>
- 2. Select "Sign In"

- 3. Select student
- 4. If you have never scanned a QR code, select ENABLE QR SCANNER.
- 5. If you have enabled scanner, hold QR Code in front of camera.
- 6. You will be logged in once the camera scans the QR code.